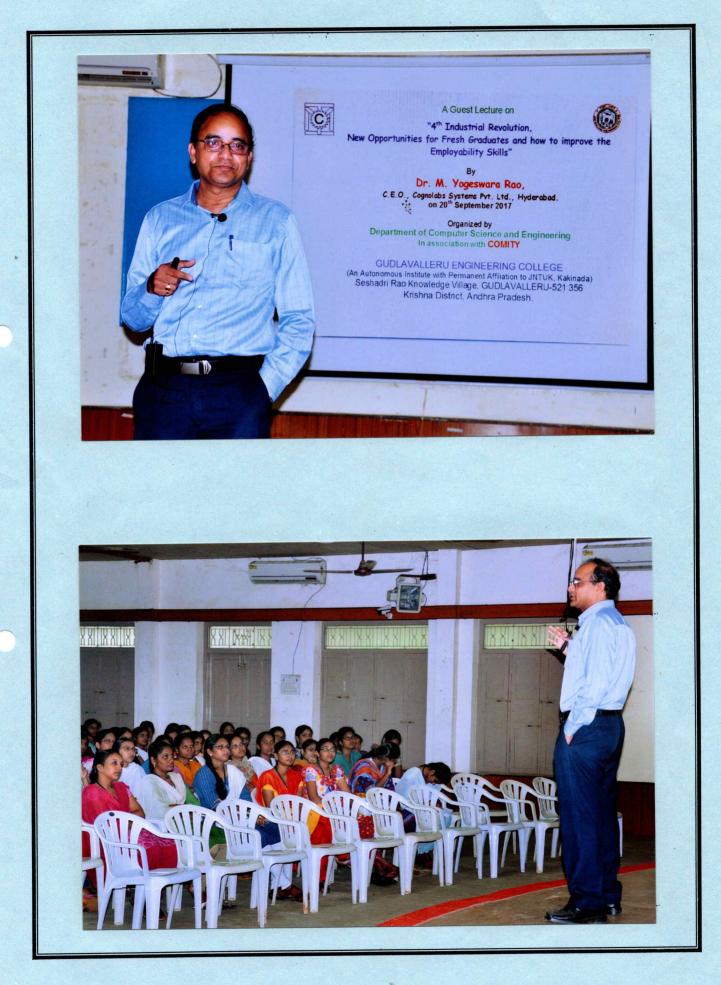

## NOTICE

Date: 19<sup>th</sup> September 2017

It is pleased to inform all the III B.Tech CSE students that a guest lecture on "4<sup>th</sup> Industrial revolution, new opportunities for fresh graduates and how to improve the employability skills" will be delivered on 20<sup>th</sup> September 2017 by Dr. M.Yogeswara Rao, C.E.O., Cognolabs systems Pvt. Ltd., Hyderabad. The venue for the guest lecture is Exam-Cum Meeting Hall. Hence, all III B.Tech students are informed to attend the guest lecture without fail.

## New Opportunities for Fresh Graduates and how to improve the Employability Skills"

Resource Person: Dr. M. Yogeswara Rao, C.E.O.,

Cognolabs Systems Pvt. Ltd., Hyderabad.

Date:

20-09-2017

Venue:

Exam Cum Meeting Hall